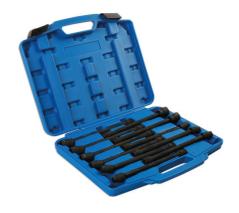

## **Universal Joint Deep Impact Socket Set 3/8"D 11pc**

Extended length universal joint socket set, single hex (6pt). A universal joint socket and generous 230mm length gives easy access to the most seemingly inaccessible jobs. The spring-loaded universal joint head rotates a full 360° so that it can adjust to the best angle. Designed for use with high-torque impact tools, this heavy duty set is made from chrome molybdenum with a black phosphate finish for corrosion resistance. A full set that includes all sizes from 9mm to 19mm presented in a sturdy carry case for portable tool protection and storage.

## **Additional Information**

- Socket sizes: 9, 10, 11, 12, 13, 14, 15, 16, 17, 18 and 19mm.
- 3/8"D x Single Hex (6pt) x 230mm long.
- · Combination of long length and universal joint head provides excellent access to confined areas.
- · Manufactured from chrome molybdenum with black phosphate finish.
- Supplied in a handy case for easy storage and socket selection. Extra deep 310mm long set available, Part No. 7102.